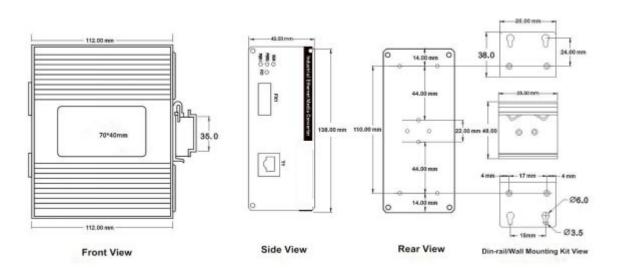

### **Dimension : FLD-S-1F1F-I**

#### **Physical Characteristics**

- Housing: Aluminum Alloy material with IP40 Protection
- Dimension: 138mm(L) X 112mm(W) X 42mm(H)
- ✤ Weight: 480g
- Installation: Din-Rail mounting, Wall mounting