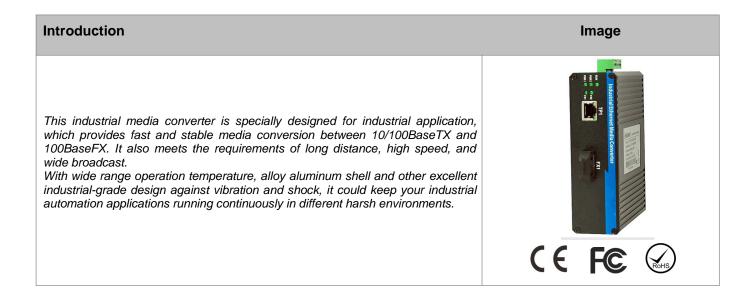

#### **Features & Benefits**

- ✤ 1 10/100Base-T(X) ports and 1 100Base-FX port
- ↔ -40°C-85°C operating temperature range
- Super lightening protection, IP40 protection
- Excellent heat elimination without cooling fan

#### **Physical Characteristics**

- Housing: Aluminum Alloy material with IP40 Protection
- Dimension: 138mm(L) X 112mm(W) X 42mm(H)
- ✤ Weight: 480g
- Installation: Din-Rail mounting, Wall mounting

#### Interfaces

- 1 100Base-FX port (SC/ST/FC/LC connectors optional)
- ✤ 1 RJ45 Ports: 10/100Base-T(X) auto negotiation